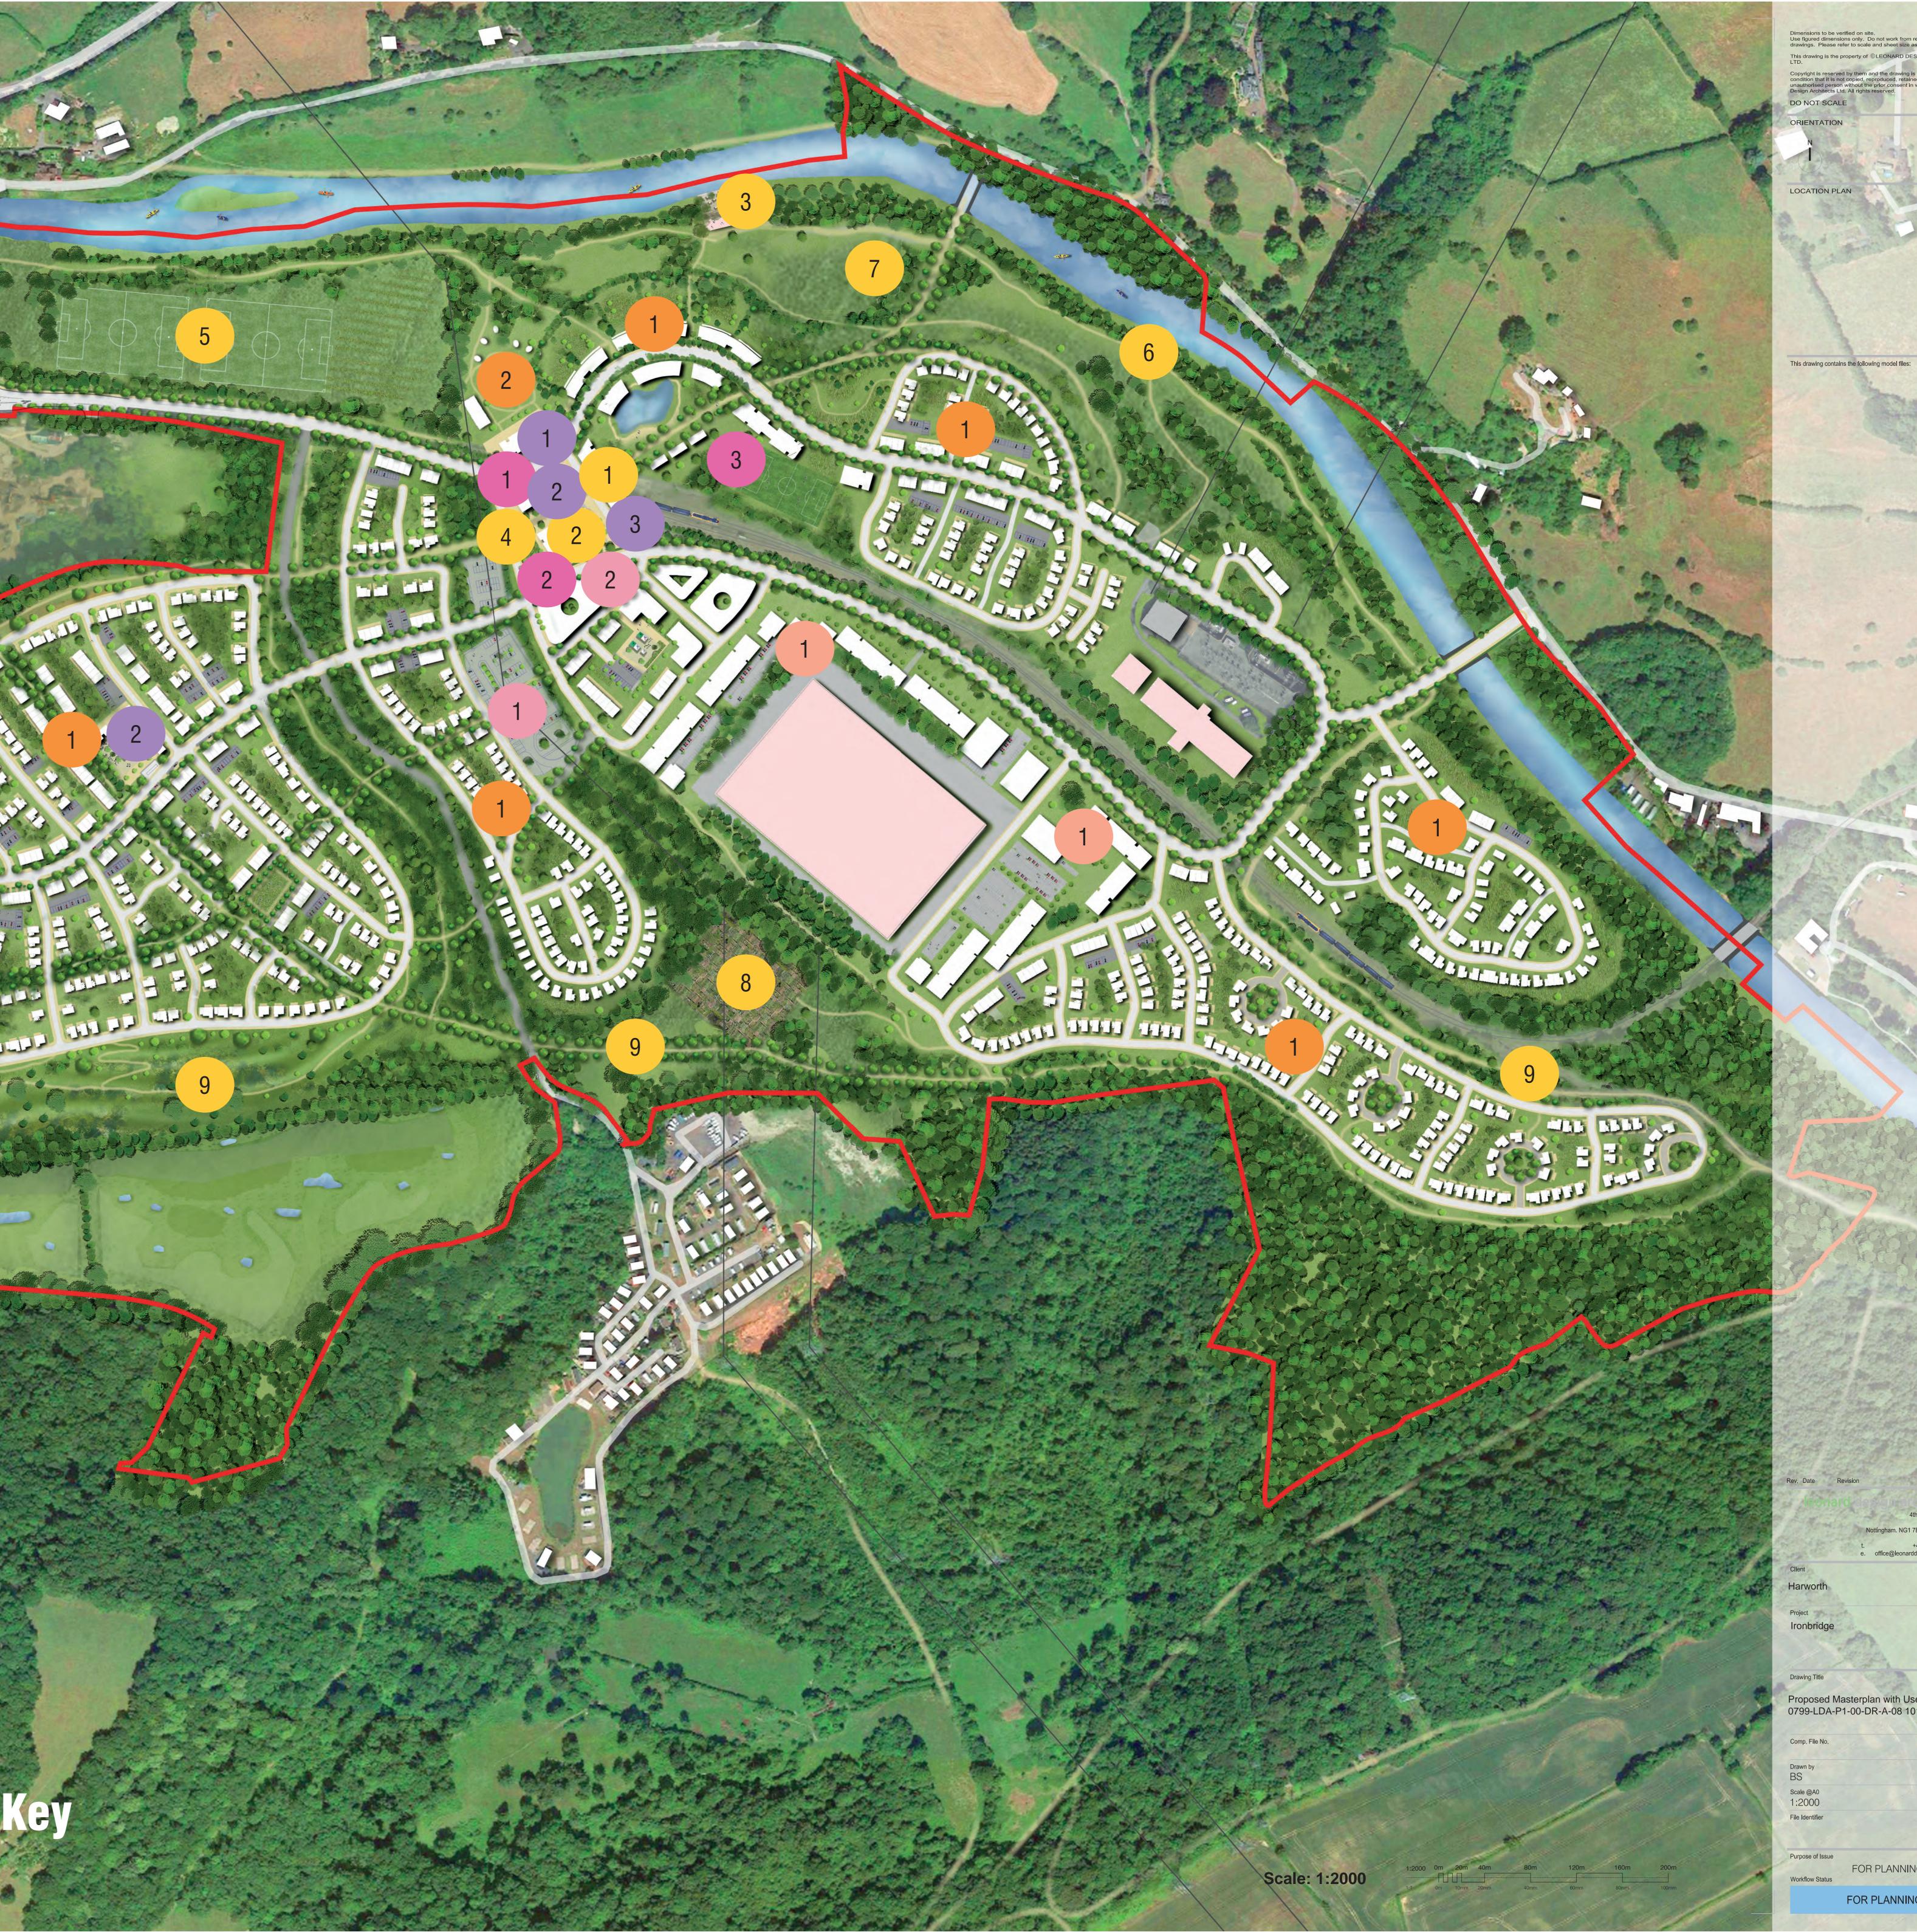

C.S.

Proposed Masterplan with Uses Key 0799-LDA-P1-00-DR-A-08 101

Dimensions to be verified on site. Use figured dimensions only. Do not work from reduced sca drawings. Please refer to scale and sheet size as indicated. This drawing is the property of ©LEONARD Copyright is reserved by them and the drawing is issued on the condition that it is not copied, reproduced, retained or disclosed to any unauthorised person without the prior consent in writing of Leonard Design Architects Ltd. All rights reserved. DO NOT SCALE

## 0799 Proposed Masterplan with Uses Key 0799-LDA-P1-00-DR-A-08 101

Comp. File No. Drawn by BS Scale @A0 1:2000

File Identifier

RM 10.12.2019

4th floor, Albion House

+44 (0) 115 945 0080

5-13 Canal Street Nottingham. NG1 7EG. United Kingdom